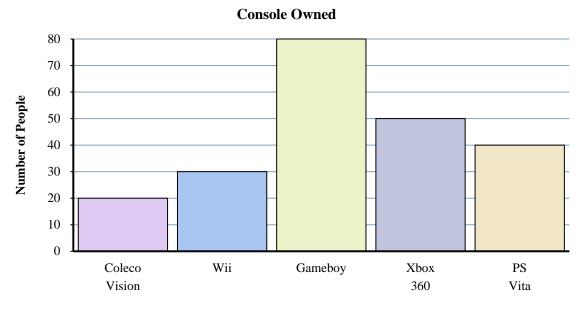

A game company asked people at the mall which game console they owned. They recorded the results in the bar graph below. Use their graph to answer the questions.

Type of Console

- 1) What is the combined number of PS Vitas and Xbox 360s owned?
- 2) Which console did exactly 80 people own?
- 3) How many more people owned a Xbox 360 than owned a Wii?
- 4) What is the difference in the number of people who owned a Wii and the number who owned a PS Vita?
- 5) Which console did the fewest number of people own?
- 6) How many fewer people owned a Coleco Vision than owned a Gameboy?
- 7) How many people owned a PS Vita?
- 8) How many consoles total did the people own?
- 9) Did fewer people own a Gameboy or a Wii?
- **10)** Did more people own a Xbox 360s or a Gameboys?

**Answers** 

- 1.
- 2
- 3. \_\_\_\_\_
- 4. \_\_\_\_\_
- 5. \_\_\_\_\_
- 6. \_\_\_\_
- 7. \_\_\_\_\_
- 8. \_\_\_\_\_
- 9. \_\_\_\_\_
- 10. \_\_\_\_

A game company asked people at the mall which game console they owned. They recorded the results in the bar graph below. Use their graph to answer the questions.

- 1) What is the combined number of PS Vitas and Xbox 360s owned?
- 2) Which console did exactly 80 people own?
- 3) How many more people owned a Xbox 360 than owned a Wii?
- 4) What is the difference in the number of people who owned a Wii and the number who owned a PS Vita?
- 5) Which console did the fewest number of people own?
- 6) How many fewer people owned a Coleco Vision than owned a Gameboy?
- 7) How many people owned a PS Vita?
- 8) How many consoles total did the people own?
- 9) Did fewer people own a Gameboy or a Wii?
- **10**) Did more people own a Xbox 360s or a Gameboys?