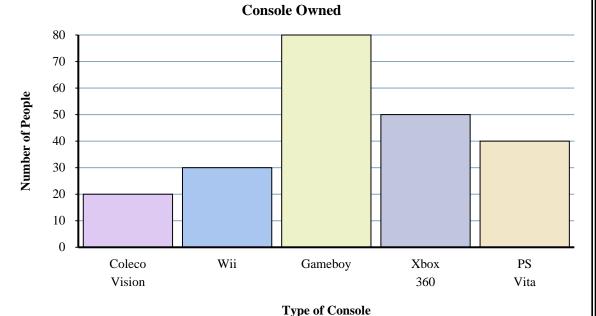

A game company asked people at the mall which game console they owned. They recorded the results in the bar graph below. Use their graph to answer the questions.

Type of Console

- 1) What is the combined number of PS Vitas and Xbox 360s owned?
- 2) Which console did exactly 80 people own?
- 3) How many more people owned a Xbox 360 than owned a Wii?
- 4) What is the difference in the number of people who owned a Wii and the number who owned a PS Vita?
- 5) Which console did the fewest number of people own?
- 6) How many fewer people owned a Coleco Vision than owned a Gameboy?
- 7) How many people owned a PS Vita?
- 8) How many consoles total did the people own?
- 9) Did fewer people own a Gameboy or a Wii?
- **10)** Did more people own a Xbox 360s or a Gameboys?

**Answers** 

- 1.
- 2
- 3. \_\_\_\_\_
- 4. \_\_\_\_\_
- 5. \_\_\_\_\_
- 6. \_\_\_\_
- 7. \_\_\_\_\_
- 8. \_\_\_\_\_
- 9. \_\_\_\_\_
- 10. \_\_\_\_

A game company asked people at the mall which game console they owned. They recorded the results in the bar graph below. Use their graph to answer the questions.

- 1) What is the combined number of PS Vitas and Xbox 360s owned?
- 2) Which console did exactly 80 people own?
- 3) How many more people owned a Xbox 360 than owned a Wii?
- 4) What is the difference in the number of people who owned a Wii and the number who owned a PS Vita?
- 5) Which console did the fewest number of people own?
- 6) How many fewer people owned a Coleco Vision than owned a Gameboy?
- 7) How many people owned a PS Vita?
- 8) How many consoles total did the people own?
- 9) Did fewer people own a Gameboy or a Wii?
- **10**) Did more people own a Xbox 360s or a Gameboys?